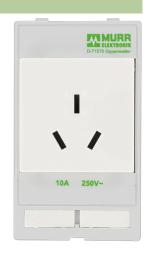

## MODLINK MSDD SOCKET INSERT CHINA

250VAC/10A screw connection

China (CCC) Screw terminals with touch protection

## Illustration

Product may differ from Image

| General data          |                                                       |
|-----------------------|-------------------------------------------------------|
| Dimensions H×W×D      | 88×51×25 mm                                           |
| China (CCC)           |                                                       |
| Operating voltage     | 250 V AC                                              |
| Operating current     | 10 A                                                  |
| No. of poles          | 2 + PE                                                |
| Connection            | Screw terminals: max. 2× 4 mm² (single/stranded wire) |
| Commercial data       |                                                       |
| country of origin     | CN                                                    |
| customs tariff number | 85366990                                              |
| EAN                   | 4048879037266                                         |
| eClass                | 27189217                                              |
| Packaging unit        | 1                                                     |